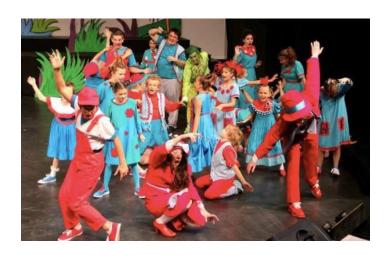

## The Who's

- ➤ Color Scheme to follow: Any combinations of blue, red, orange or yellow preferably solid colors
- ➤ Skirts, pants, blouses, dresses, etc.