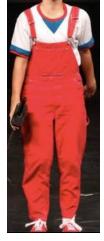

## <u>JoJo</u>

- ➤ Option 1: blue shirt with red overalls
- ➤ Option 2: red shirt with blue jean overalls with red socks
- Option 3: Yellow, red or Orange dress

-