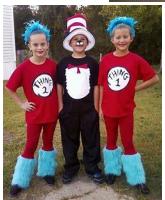

## <u>Cat</u>

- ➤ "Cat" hat red and white striped Seuss hat
- ➤ White gloves
- ➤ Black suit or black pants and White Shirt and black sweater or vest
- Red Bow Tie

## **Things**

- Red sweats or Red Tshirt or footie pajamas (can also wear red leggings or black pants with red-shirt)
- Can wear Blue "Thing" wig or spray hair blue if choose to