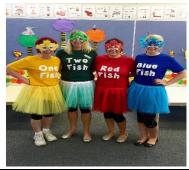

#### **Fish**

- ➤ Plain Bright Blue Shirt
- ➤ Plain Red Shirt
- ➤ Red and Blue bottoms or Black Bottoms
- > Fish Hats Optional
- ➤ Can wear sequins look like scales/Tutus