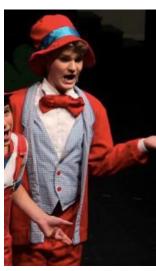

#### Mr. Mayor

- > Red or blue or black suit jacket , matching pants
- ➤ White collared dress shirt
- ➤ Red or blue tie
- > Hat optional