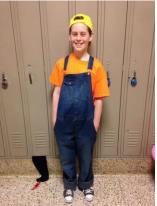

## <u>JoJo</u>

- ➤ Option 1: blue shirt with red overalls
- ➤ Option 2: red shirt with blue jean overalls with red socks
- Option 3: Yellow, red or Orange dress

-