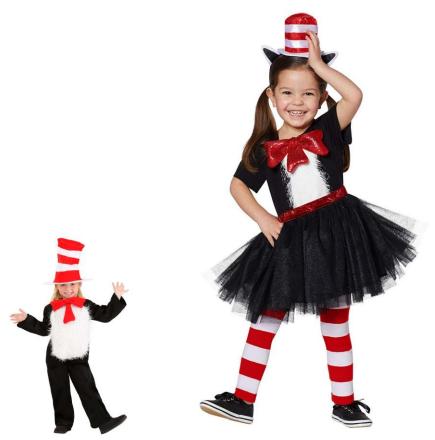

## <u>Cat</u>

- ➤ "Cat" hat red and white striped Seuss hat
- ➤ White gloves
- ➤ Black suit or black pants and White Shirt and black sweater or vest
- Red Bow Tie