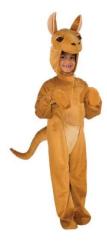

## **Sour Kangaroo and Baby Kangaroo**

- ➤ Gold, yellow or brown long sleeved blouse or top
- ➤ Gold, yellow or brown skirt or even pants
- ➤ Kangaroo ears