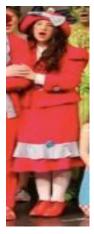

#### Mrs. Mayor

- > Red or blue dress (patterns acceptable or skirt/blouse/jacket combo accepted
- > Hat optional
- ➤ White hand gloves optional