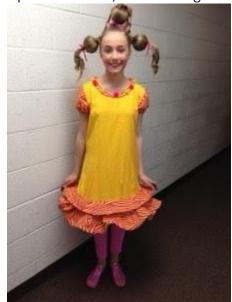

## <u>JoJo</u>

- ➤ Option 1: blue shirt with red overalls
- ➤ Option 2: red shirt with blue jean overalls with red socks
- Option 3: Yellow, red or Orange dress

-