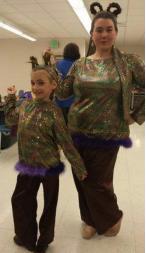

## **Sour Kangaroo and Baby Kangaroo**

- ➤ Gold, yellow or brown long sleeved blouse or top
- ➤ Gold, yellow or brown skirt or even pants
- ➤ Kangaroo ears

# **Wickershams**

- ➤ Black bottoms
- ➤ Black T-shirt or top
- > Brown Vest or Brown headband or Bandana