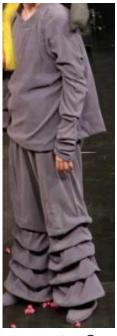

#### Encore Kids Seussical Costumes (All: Crazy hair/hats/bright colors/crazy

#### socks, accessories)

## **Horton**

Gray or White long sleeve shirt



➤ Gray or black sweatpants





## <u>Cat</u>

- ➤ "Cat" hat red and white striped Seuss hat
- ➤ White gloves
- ➤ Black suit or black pants and White Shirt and black sweater or vest
- Red Bow Tie





## <u>Gertrude</u>

> Either blue non-printed dress or blue blouse w/ skirt





# <u>Mayzie</u>

➤ Pink or Red dress - sequined accepted



## **Things**

- Red sweats or Red Tshirt or footie pajamas (can also wear red leggings or black pants with red-shirt)
- Can wear Blue "Thing" wig or spray hair blue if choose to







## <u>JoJo</u>

- ➤ Option 1: blue shirt with red overalls
- ➤ Option 2: red shirt with blue jean overalls with red socks
- Option 3: Yellow, red or Orange dress



-





## Yertle the Turtle

- ➤ Green Shirt
- ➤ Brown pants
- ➤ Judges robe
- ➤ Turtle shell or brown ve