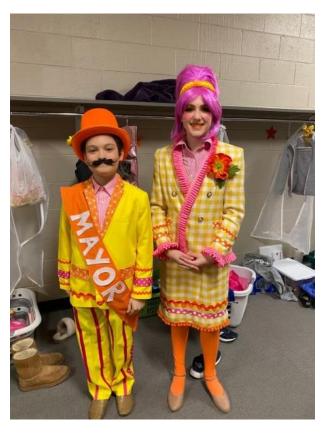

#### Mr. Mayor

- > Red or blue or black suit jacket , matching pants
- ➤ White collared dress shirt
- ➤ Red or blue tie
- > Hat optional

#### Mrs. Mayor

- > Red or blue dress (patterns acceptable or skirt/blouse/jacket combo accepted
- > Hat optional
- ➤ White hand gloves optional