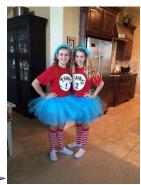

## **Things**

- Red sweats or Red Tshirt or footie pajamas (can also wear red leggings or black pants with red-shirt)
- Can wear Blue "Thing" wig or spray hair blue if choose to