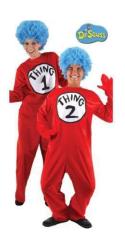

## **Things**

- Red sweats or Red Tshirt or footie pajamas (can also wear red leggings or black pants with red-shirt)
- Can wear Blue "Thing" wig or spray hair blue if choose to