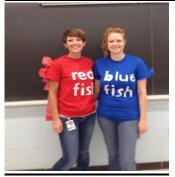

#### **Fish**

- ➤ Plain Bright Blue Shirt
- ➤ Plain Red Shirt
- ➤ Red and Blue bottoms or Black Bottoms
- > Fish Hats Optional
- ➤ Can wear sequins look like scales/Tutus