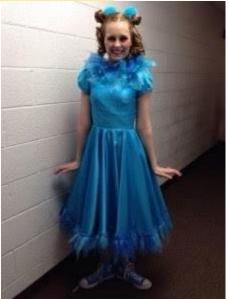

#### Encore Kids Seussical Costumes (All: Crazy hair/hats/bright colors/crazy

#### socks, accessories)

## **Horton**

Gray or White long sleeve shirt



➤ Gray or black sweatpants





## <u>Cat</u>

- ➤ "Cat" hat red and white striped Seuss hat
- ➤ White gloves
- ➤ Black suit or black pants and White Shirt and black sweater or vest
- Red Bow Tie





## <u>Gertrude</u>

> Either blue non-printed dress or blue blouse w/ skirt





# <u>Mayzie</u>

➤ Pink or Red dress - sequined accepted



## **Things**

- Red sweats or Red Tshirt or footie pajamas (can also wear red leggings or black pants with red-shirt)
- Can wear Blue "Thing" wig or spray hair blue if choose to







## <u>JoJo</u>

- ➤ Option 1: blue shirt with red overalls
- ➤ Option 2: red shirt with blue jean overalls with red socks
- Option 3: Yellow, red or Orange dress



-





## Yertle the Turtle

- ➤ Green Shirt
- ➤ Brown pants
- ➤ Judges robe
- ➤ Turtle shell or brown vest



## **Sour Kangaroo and Baby Kangaroo**

- ➤ Gold, yellow or brown long sleeved blouse or top
- ➤ Gold, yellow or brown skirt or even pants
- ➤ Kangaroo ears







#### **Bird**

- ➤ Bright colored tops and bottoms or dress
- > Feather Boa or Feather headband





#### **Fish