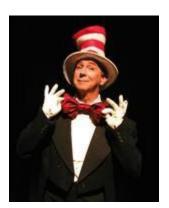

## <u>Cat</u>

- ➤ "Cat" hat red and white striped Seuss hat
- ➤ White gloves
- ➤ Black suit or black pants and White Shirt and black sweater or vest
- Red Bow Tie