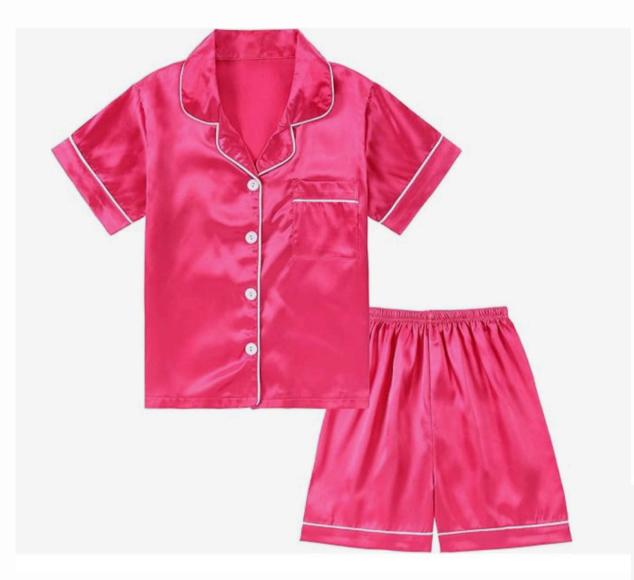

Peggy Sue/Julie: Wear pajamas or sweats

Mother: Wear dress or pants/skirt and top. (careful not to look like a kid/modern)

Dwarfs: Wear any bright colored shirt and pants, leggings/skirt or shorts! Overalls/suspenders or jeans are also acceptable. You may bring your own scarf, hat, glasses etc.

## The following are examples/suggestions of costumes you could wear/create (please scroll to end)

**Dwarfs** 

**Little Bird** 

Peggy Sue & Julie

Mother

Ladies in Waiting Snow's Mother

Hunstwoman

Prince or King