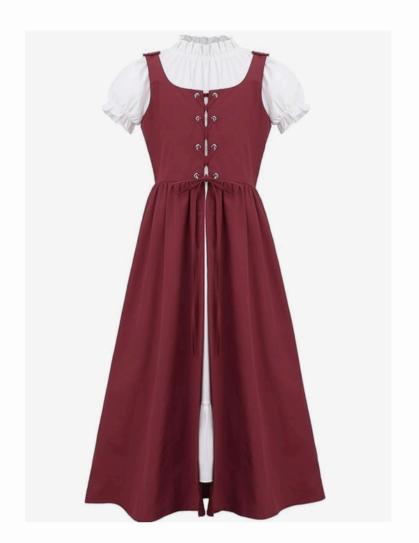

Snow White: Wear white shirt and tights or leggings. Flat shoes (no sports shoes or flip flops)

King & Prince: Wear white button-down shirt and dark pants.

Huntswoman: Wear plain shirt any color and dark pants, leggings, skirt or solid colored dress. You may wear boots if you have them!

## The following are examples/suggestions of costumes you could wear/create (please scroll to end)

**Dwarfs** 

**Little Bird** 

Peggy Sue & Julie

Mother

Ladies in Waiting Snow's Mother

Hunstwoman

Prince or King