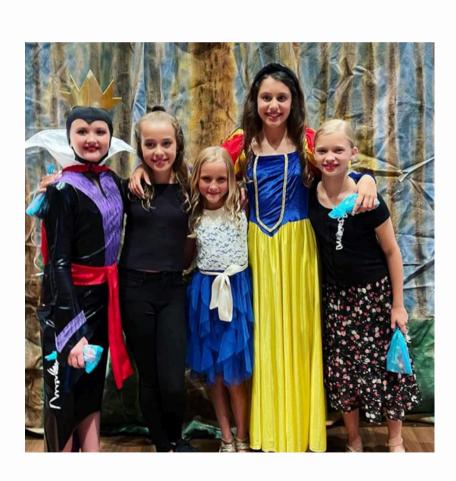

Ladies in Waiting/Snow White's Mother: Wear any dress or top/skirt combo (princess type dresses are acceptable)

Girl Villagers/Peddlers: Wear any plain colored dress or top/skirt combo

Boy Villagers/Peddlers: Wear button-down shirt and dark pants.

Mirror: Dress in all/any gold, gray, silver, white or black. Accessories/Overlay provided!

Evil Queen: Wear any dark colored dress or top/skirt combo

Little Bird: Wear any or all blue, yellow, red or white, plain top & bottoms.