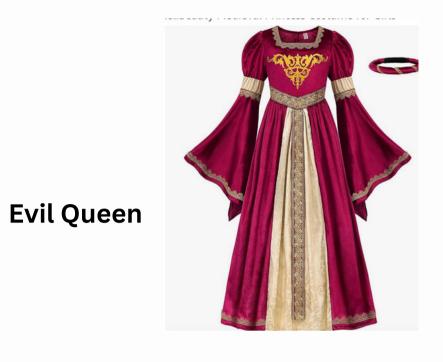

Mirror: Dress in all/any gold, gray, silver, white or black. Accessories/Overlay provided!

Evil Queen: Wear any dark colored dress or top/skirt combo

Little Bird: Wear any or all blue, yellow, red or white, plain top & bottoms.