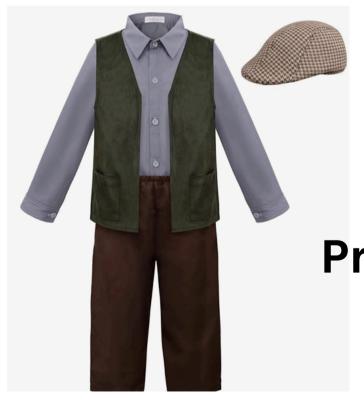

Snow White: Wear white shirt and tights or leggings. Flat shoes (no sports shoes or flip flops)

King & Prince: Wear white button-down shirt and dark pants.

Huntswoman: Wear plain shirt any color and dark pants, leggings, skirt or solid colored dress. You may wear boots if you have them!

Ladies in Waiting/Snow White's Mother: Wear any dress or top/skirt combo (princess type dresses are acceptable)

Girl Villagers/Peddlers: Wear any plain colored dress or top/skirt combo

Boy Villagers/Peddlers: Wear button-down shirt and dark pants.