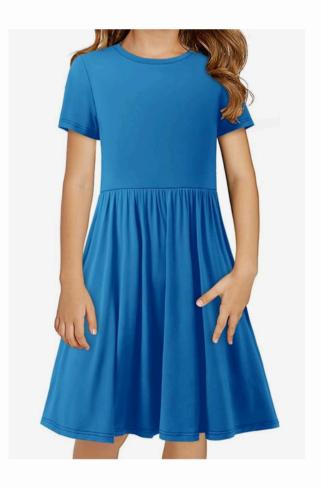

Ladies in Waiting/Snow White's Mother: Wear any dress or top/skirt combo (princess type dresses are acceptable)

Girl Villagers/Peddlers: Wear any plain colored dress or top/skirt combo

Boy Villagers/Peddlers: Wear button-down shirt and dark pants.

## The following are examples/suggestions of costumes you could wear/create (please scroll to end)

**Dwarfs** 

**Little Bird** 

Peggy Sue & Julie

Mother

Ladies in Waiting Snow's Mother

Hunstwoman

Prince or King