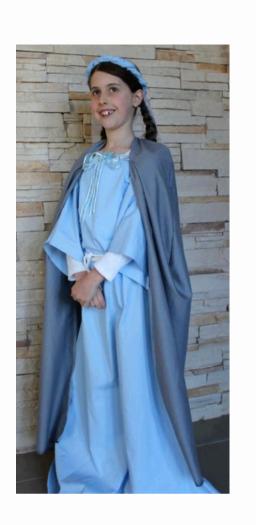

Ladies in Waiting/Snow White's Mother: Wear any dress or top/skirt combo (princess type dresses are acceptable)

Girl Villagers/Peddlers: Wear any plain colored dress or top/skirt combo

Boy Villagers/Peddlers: Wear button-down shirt and dark pants.

## The following are examples/suggestions of costumes you could wear/create (please scroll to end)

**Dwarfs** 

**Little Bird** 

Peggy Sue & Julie

Mother

Ladies in Waiting Snow's Mother

Hunstwoman

Prince or King