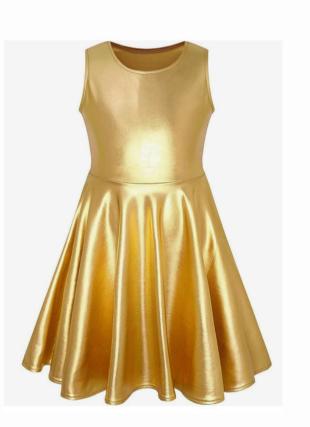

Mirror: Dress in all/any gold, gray, silver, white or black. Accessories/Overlay provided!

Evil Queen: Wear any dark colored dress or top/skirt combo

Little Bird: Wear any or all blue, yellow, red or white, plain top & bottoms.

Mirror