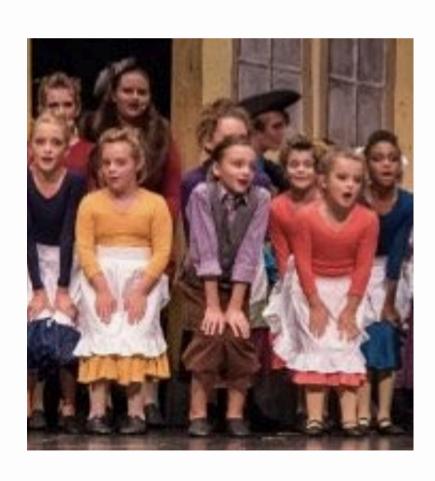

Ladies in Waiting/Snow White's Mother: Wear any dress or top/skirt combo (princess type dresses are acceptable)

Girl Villagers/Peddlers: Wear any plain colored dress or top/skirt combo

Boy Villagers/Peddlers: Wear button-down shirt and dark pants.