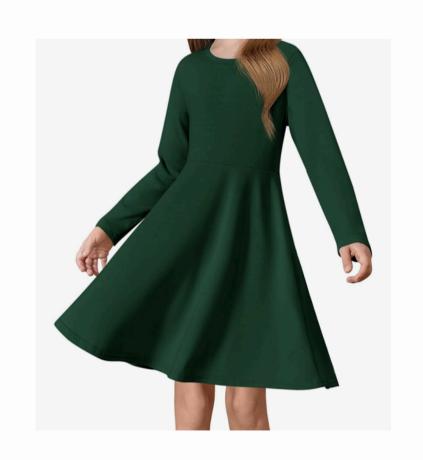

Ladies in Waiting/Snow White's Mother: Wear any dress or top/skirt combo (princess type dresses are acceptable)

Girl Villagers/Peddlers: Wear any plain colored dress or top/skirt combo

Boy Villagers/Peddlers: Wear button-down shirt and dark pants.

## The following are examples/suggestions of costumes you could wear/create (please scroll to end)

**Dwarfs** 

**Little Bird** 

Peggy Sue & Julie

Mother

Ladies in Waiting Snow's Mother

Hunstwoman

Prince or King