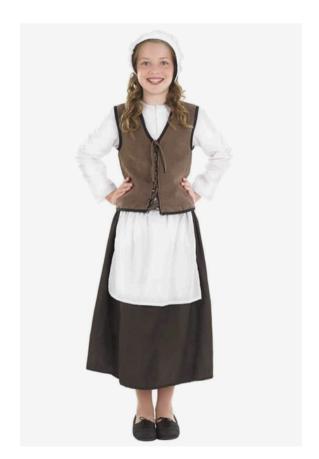

Ladies in Waiting/Snow White's Mother: Wear any dress or top/skirt combo (princess type dresses are acceptable)

Girl Villagers/Peddlers: Wear any plain colored dress or top/skirt combo

Boy Villagers/Peddlers: Wear button-down shirt and dark pants.