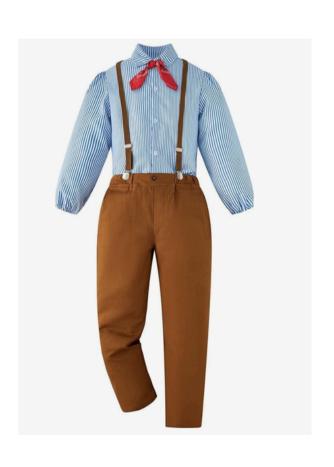

Snow White: Wear white shirt and tights or leggings. Flat shoes (no sports shoes or flip flops)

King & Prince: Wear white button-down shirt and dark pants.

Huntswoman: Wear plain shirt any color and dark pants, leggings, skirt or solid colored dress. You may wear boots if you have them!