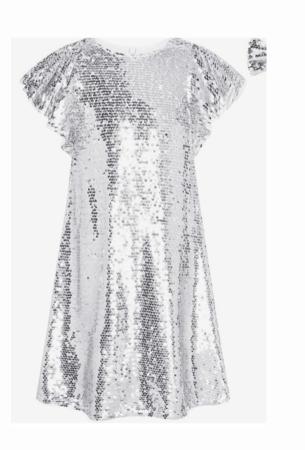

Mirror: Dress in all/any gold, gray, silver, white or black. Accessories/Overlay provided!

Evil Queen: Wear any dark colored dress or top/skirt combo

Little Bird: Wear any or all blue, yellow, red or white, plain top & bottoms.

Mirror