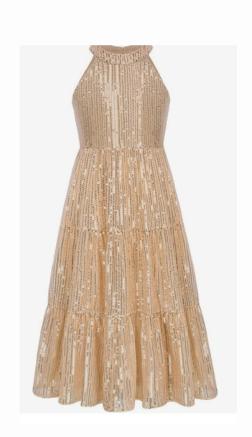

Mirror: Dress in all/any gold, gray, silver, white or black. Accessories/Overlay provided!

Evil Queen: Wear any dark colored dress or top/skirt combo

Little Bird: Wear any or all blue, yellow, red or white, plain top & bottoms.

Mirror