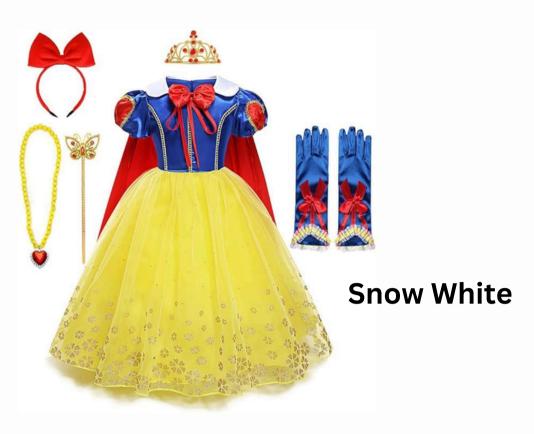

Snow White: Wear white shirt and tights or leggings. Flat shoes (no sports shoes or flip flops)

King & Prince: Wear white button-down shirt and dark pants.

Huntswoman: Wear plain shirt any color and dark pants, leggings, skirt or solid colored dress. You may wear boots if you have them!