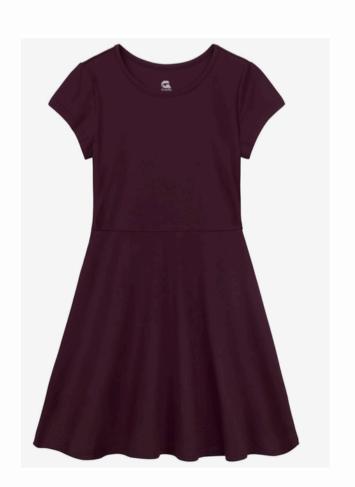

Ladies in Waiting/Snow White's Mother: Wear any dress or top/skirt combo (princess type dresses are acceptable)

Girl Villagers/Peddlers: Wear any plain colored dress or top/skirt combo

Boy Villagers/Peddlers: Wear button-down shirt and dark pants.

## The following are examples/suggestions of costumes you could wear/create (please scroll to end)

**Dwarfs** 

**Little Bird** 

Peggy Sue & Julie

Mother

Ladies in Waiting Snow's Mother

Hunstwoman

Prince or King